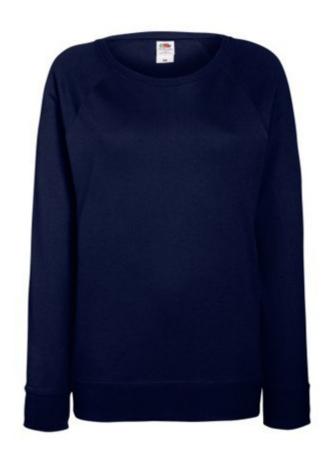

# FRUIT OF THE LOOM, LADIES RAGLAN SWEAT, WOMEN'S CLASSIC SWEATSHIRT, DARK NAVY, 2XL

#### **Colors**

Fruit of the Loom, Ladies Raglan Sweat, women's classic sweatshirt, dark taffeta, 2XL. Classic women's sweatshirt, slightly waist-high, 80% cotton and 20% polyester, 240gm / m2 cotton. Sweatshirt with light collar and ruffles on sleeves and end of sweatshirt. Branding: DTG, screen printing, flex, flock